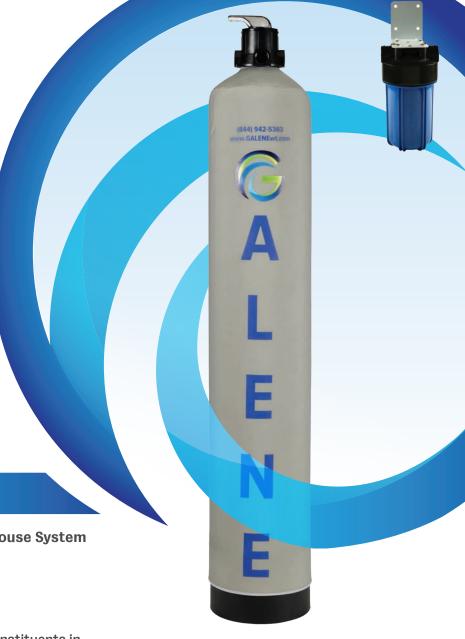

GALENE's GC Series is a two-stage Whole House System that combines:

- 5 Micron Pre-filter
- Carbon filter

## **Reduces:**

- Dirt / Rust / Sediment
- Chlorine / Chloramines
- Foul color / Taste / Odor
- Pesticides and Insecticides
- Volatile Organic Compounds
- Scale Build Up

The system includes a manual backwash valve to refresh the carbon, assuring high water quality.