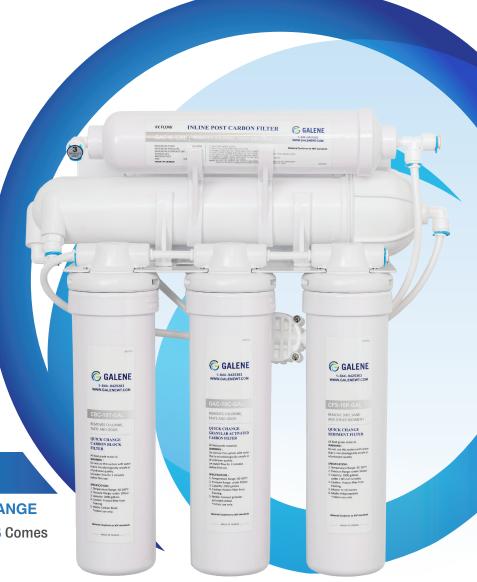

## **RO-6Q QUICK CONNECT**

## SIMPLE CONTAMINATION FREE FILTER CHANGE

The RO-6Q SERIES Sanitary Cartridge SERIES Comes Complete in a 6 Stage. Configuration to Include:

- Sediment Pre-Filter
- Carbon Block Filter
- Gac Filter
- Ro Membrane
- Post Carbon Filter
- Alkaline Antioxidant Membrane (Optional)